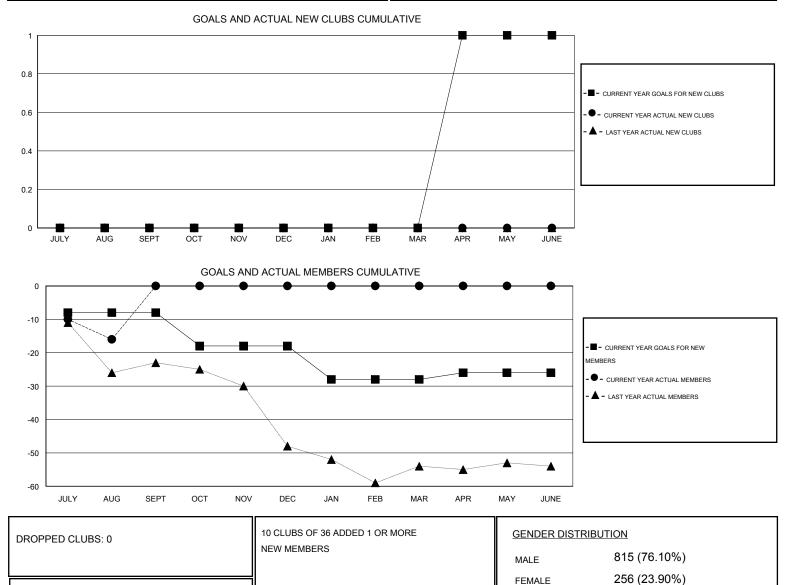

## LOCATION MICHIGAN

GMT CA 1 Clubs Members RESULTS FOR 2015-2016 **RESULTS FOR 2015-2016** NEW CLUB NEW CLUBS DROPPED NET NEW MEMBER CHARTER AND DROPPED NET QUARTER QUARTER GOAL CLUBS GAIN/LOSS GOAL NEW MEMBERS MEMBERS GAIN/LOSS ADDED 0 0 0 0 -8 16 32 -16 JULY/AUG/SEPT JULY/AUG/SEPT 0 0 0 0 -10 0 0 0 OCT/NOV/DEC OCT/NOV/DEC 0 0 0 0 -10 0 0 0 JAN/FEB/MAR JAN/FEB/MAR 0 0 0 2 0 0 0 1 APR/MAY/JUNE APR/MAY/JUNE